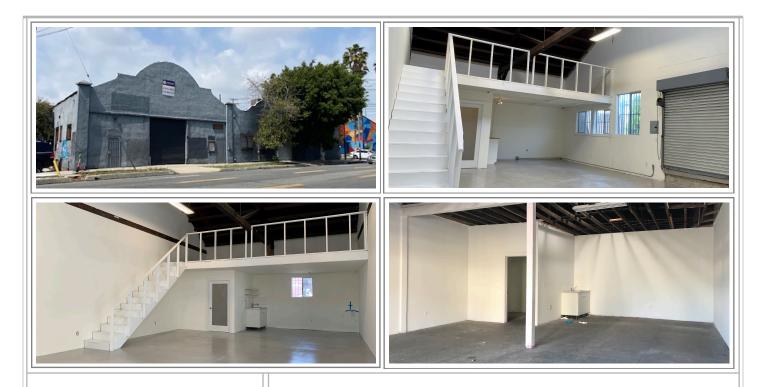

## Creative Studio/ Warehouse

## Property Highlights:

- Open Floor Plan
- Concrete Flooring
- High Wood Beam Ceiling
- Natural Light
- Large Roll Up Door
- Private Restroom
- Upper Loft/ Mezzanine
- Gated Parking
- Kitchenette
- Prime Arts District Location
- Near Cafes, and Restaurants
- Available Now