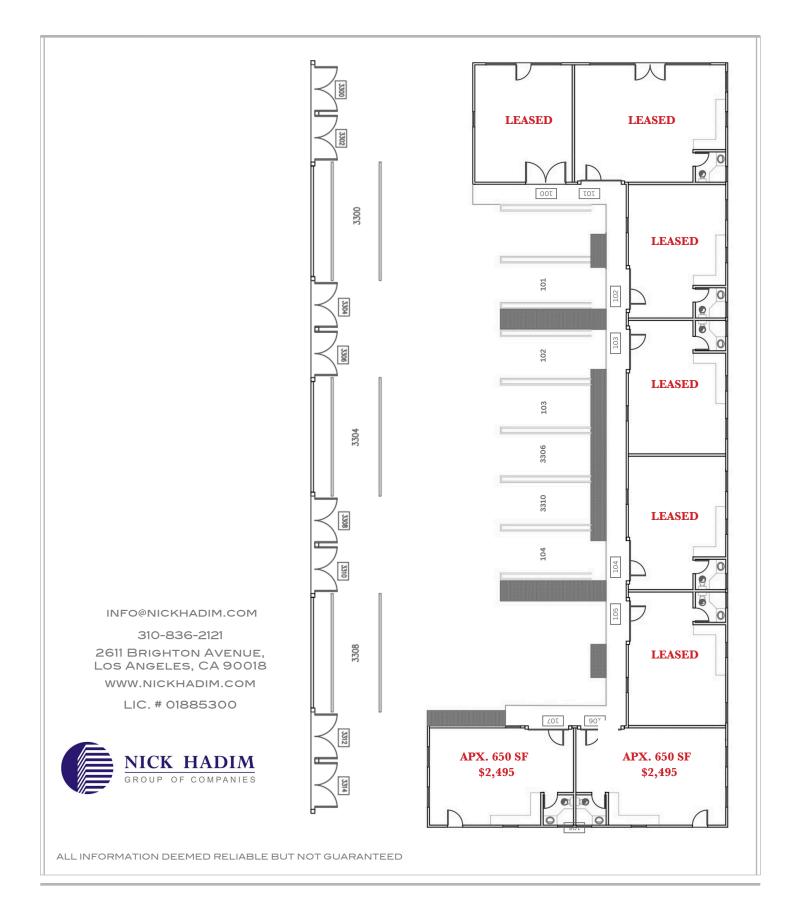

## FOR LEASE 3411 12TH AVE, LOS ANGELES, 90018



### NEWLY DEVELOPED ARTIST LOFT / STUDIO

### **PROPERTY HIGHLIGHTS:**

FORMER ELEMENTARY SCHOOL
NEW YORK INSPIRED LOFTS
OPEN FLOOR PLAN WITH CONCRETE FLOORING
HIGH WOOD BEAM CEILING
INDUSTRIAL STEEL WINDOWS W/ PLENTY OF NATURAL LIGHT
CENTRAL AIR/ HEAT WITH INDUSTRIAL DUCTS
FULL BATHROOM WITH SHOWER
FULL KITCHEN WITH STAINLESS STEEL APPLIANCES
WASHER & DRYER HOOKUP
RESERVED GATED PARKING
THREE PHASE HEAVY POWER
IN THE HEART OF ARTIST DISTRICT
NEAR MANY CAFES AND RESTAURANTS
WEST ADAMS LOCATION WITH EASY 10 FWY ACCESS

#### \$2,495

ALL INFORMATION DEEMED RELIABLE BUT NOT GUARANTEED

INFO@NICKHADIM.COM

310-836-2121

2611 BRIGHTON AVE. LOS ANGELES, CA 90018 WWW.NICKHADIM.COM



# FLOOR PLAN 3411 12TH AVE, LOS ANGELES, 90018