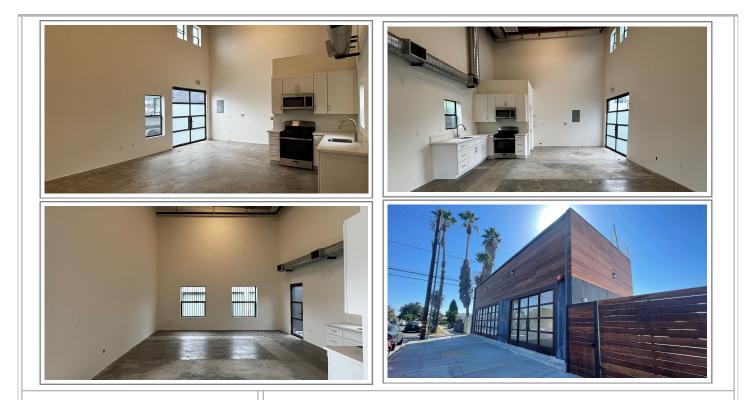

### NEWLY DEVELOPED ARTIST LOFT / STUDIO

### **PROPERTY HIGHLIGHTS:**

FORMER ELEMENTARY SCHOOL
NEW YORK INSPIRED LOFTS
OPEN FLOOR PLAN WITH CONCRETE FLOORING
HIGH WOOD BEAM CEILING
INDUSTRIAL STEEL WINDOWS W/ PLENTY OF NATURAL LIGHT
CENTRAL AIR/ HEAT WITH INDUSTRIAL DUCTS
FULL BATHROOM WITH SHOWER
FULL KITCHEN WITH STAINLESS STEEL APPLIANCES
WASHER & DRYER HOOKUP
RESERVED GATED PARKING
THREE PHASE HEAVY POWER
IN THE HEART OF ARTIST DISTRICT
NEAR MANY CAFES AND RESTAURANTS
WEST ADAMS LOCATION WITH EASY 10 FWY ACCESS

#### \$2,495

ALL INFORMATION DEEMED RELIABLE BUT NOT GUARANTEED

INFO@NICKHADIM.COM

310-836-2121

2611 BRIGHTON AVE. LOS ANGELES, CA 90018 WWW.NICKHADIM.COM