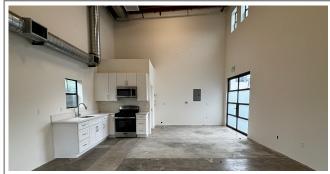

## **PROPERTY HIGHLIGHTS:**

- •FORMER ELEMENTARY SCHOOL
- •NEW YORK INSPIRED LOFTS
- •OPEN FLOOR PLAN WITH CONCRETE FLOORING
- •HIGH WOOD BEAM CEILING
- •INDUSTRIAL STEEL WINDOWS W/ PLENTY OF NATURAL LIGHT
- •CENTRAL AIR/ HEAT WITH INDUSTRIAL DUCTS
- •FULL BATHROOM WITH SHOWER
- •FULL KITCHEN WITH STAINLESS STEEL APPLIANCES
- •WASHER & DRYER HOOKUP
- •RESERVED GATED PARKING
- •THREE PHASE HEAVY POWER
- •IN THE HEART OF ARTIST DISTRICT
- •NEAR MANY CAFES AND RESTAURANTS
- •WEST ADAMS LOCATION WITH EASY 10 FWY ACCESS