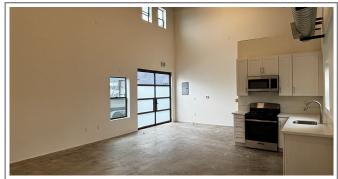

## **PROPERTY HIGHLIGHTS:**

- •FORMER ELEMENTARY SCHOOL
- •NEW YORK INSPIRED LOFTS
- •OPEN FLOOR PLAN WITH CONCRETE FLOORING
- •HIGH WOOD BEAM CEILING
- •INDUSTRIAL STEEL WINDOWS W/ PLENTY OF NATURAL LIGHT
- •CENTRAL AIR/ HEAT WITH INDUSTRIAL DUCTS
- •FULL BATHROOM WITH SHOWER
- •FULL KITCHEN WITH STAINLESS STEEL APPLIANCES
- •WASHER & DRYER HOOKUP
- •RESERVED GATED PARKING
- •THREE PHASE HEAVY POWER
- •IN THE HEART OF ARTIST DISTRICT
- •NEAR MANY CAFES AND RESTAURANTS
- •WEST ADAMS LOCATION WITH EASY 10 FWY ACCESS