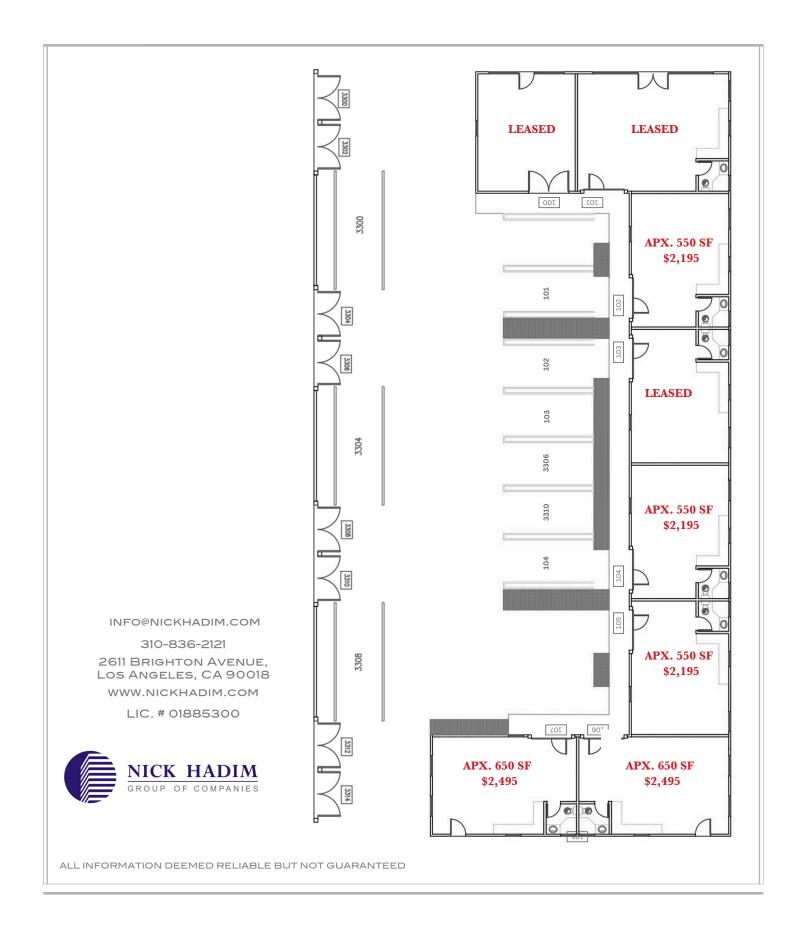

018









## NEWLY DEVELOPED ARTIST LOFTS / STUDIOS

## **PROPERTY HIGHLIGHTS:**

- •FORMER ELEMENTARY SCHOOL
- •NEW YORK INSPIRED LOFTS
- •OPEN FLOOR PLAN WITH CONCRETE FLOORING
- •HIGH WOOD BEAM CEILING
- •INDUSTRIAL STEEL WINDOWS W/ PLENTY OF NATURAL LIGHT
- •CENTRAL AIR/ HEAT WITH INDUSTRIAL DUCTS
- •FULL BATHROOM WITH SHOWER
- •FULL KITCHEN WITH STAINLESS STEEL APPLIANCES
- •WASHER & DRYER HOOKUP
- •RESERVED GATED PARKING
- •THREE PHASE HEAVY POWER
- •IN THE HEART OF ARTIST DISTRICT
- •NEAR MANY CAFES AND RESTAURANTS
- •WEST ADAMS LOCATION WITH EASY 10 FWY ACCESS

INFO@NICKHADIM.COM 310-836-2121

2611 BRIGHTON AVE. LOS ANGELES, CA 90018 WWW.NICKHADIM.COM



**STARTING @ \$2,195** 

ALL INFORMATION DEEMED RELIABLE BUT NOT GUARANTEED

## FLOOR PLAN 3411 12TH AVE, LOS ANGELES, 90018