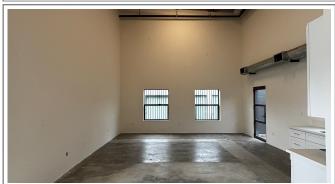

## **PROPERTY HIGHLIGHTS:**

- •FORMER ELEMENTARY SCHOOL
- •NEW YORK INSPIRED LOFTS
- •OPEN FLOOR PLAN WITH CONCRETE FLOORING
- •HIGH WOOD BEAM CEILING
- •INDUSTRIAL STEEL WINDOWS W/ PLENTY OF NATURAL LIGHT
- •CENTRAL AIR/ HEAT WITH INDUSTRIAL DUCTS
- •FULL BATHROOM WITH SHOWER
- •FULL KITCHEN WITH STAINLESS STEEL APPLIANCES
- •WASHER & DRYER HOOKUP
- •RESERVED GATED PARKING
- •THREE PHASE HEAVY POWER
- •IN THE HEART OF ARTIST DISTRICT
- •NEAR MANY CAFES AND RESTAURANTS
- •WEST ADAMS LOCATION WITH EASY 10 FWY ACCESS